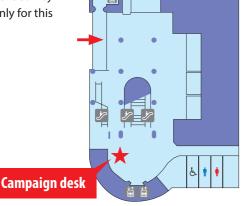

### Please answer the questionnaire.

Please return the completed questionnaires to the campaign desk at PACIFICO Yokohama, and you will receive a free sushi magnet!

The results of the survey will be used only for this campaign.

2F Conference Center, PACIFICO Yokohama Campaign desk opening hours 7/24(13:00-16:00), 7/25-7/28(9:00-17:00), 7/29(9:00-16:00)

\*\*\*\*\*\* みなとみらい線一日乗車券

V 🏦