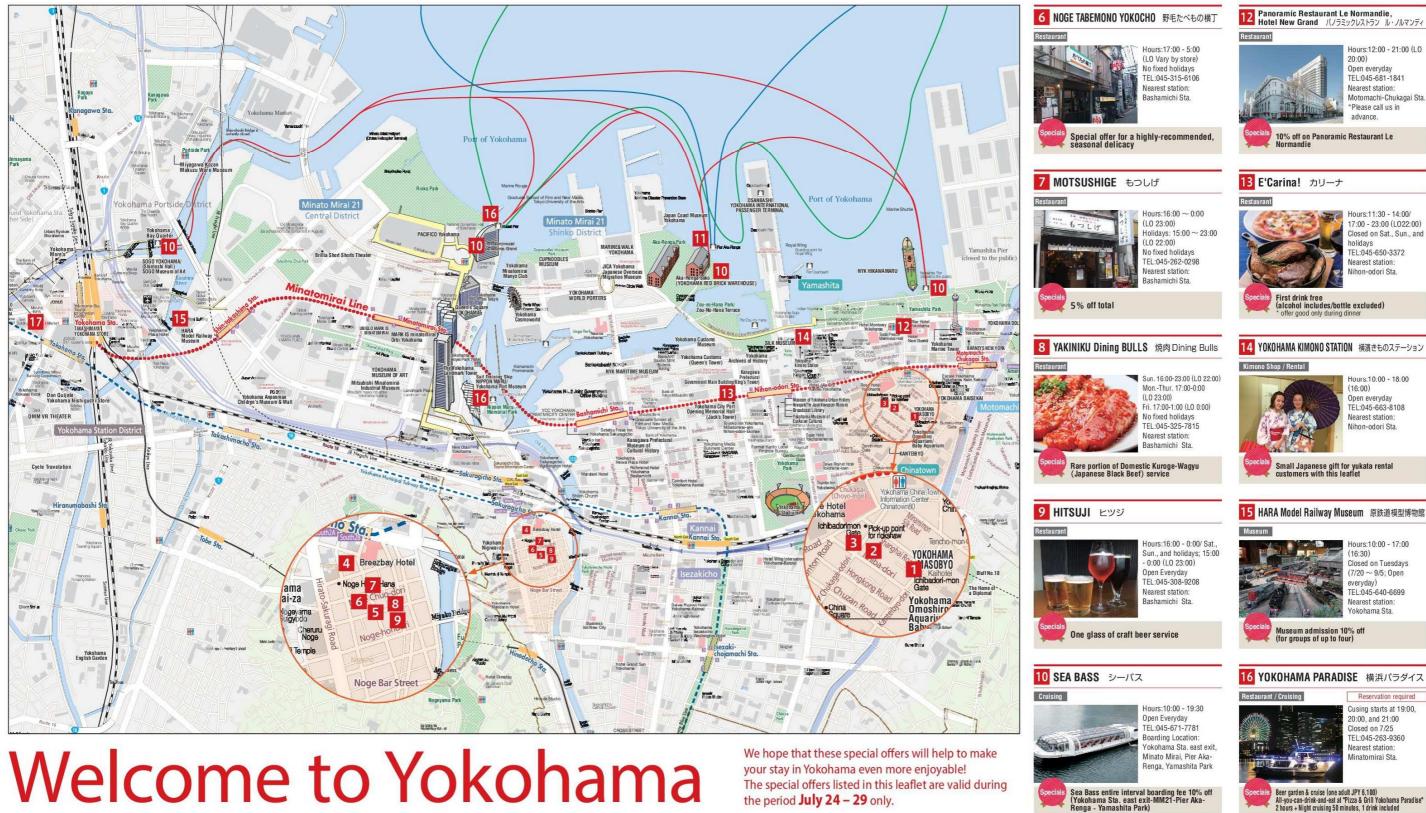

> Get a free sushi magnet by answering the questionnaire! Deadline: 16:00, July 29

| 2  | JOGENRO   | 上海料理 | 1 状元楼                                                                                     |
|----|-----------|------|-------------------------------------------------------------------------------------------|
| Re | estaurant |      | Hours:11:30 ~ 22:30                                                                       |
|    |           |      | (LO 22:00)<br>Open Everyday<br>TEL:045-641-8888<br>Nearest station:<br>Motomachi-Chukagai |

One free beer or non-alcoholic beer service per person

4 TRATTRIA BASIL トラットリアバジル Restaurant Hours:16:00 - 2:00 (LO 1:30) No fixed holidays

5 JOKIYA 蒸氣屋

Bottled warter "Hamakkodoushi" present for passenger of Akarenga-soko Yokohama cruise

| Renga - Yamashita Pa | xii-minizi-pier aka-<br>rk)                         |
|----------------------|-----------------------------------------------------|
| 11 YOKOHAMA CRUISI   | E 横浜クルーズ                                            |
| HARDER BAS IN        | Cruising starts at 10:45<br>12:00, 13:15, and 14:40 |

Reservation required Hours: 17:30-21:00 (3 hour limit) Open Weekdays TEL:045-411-1188 Nearest station: Yokohama Sta.

Sky Lounge "Bay View", スカイラウンジ Yokohama Bay Sheraton Hotel & Towers 「ペイビュー」

Buffet and all you can drink (wine, cocktails, etc) JPY 5,400 (tax and service charge

17 Sky Lounge "Bay View",